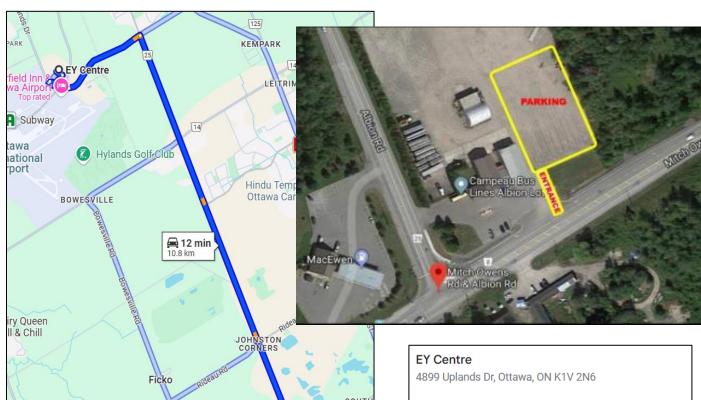

## OFFSITE TRAILER PARKING

TRAILERS ARE NOT PERMITTED TO PARK AT THE EY CENTRE- this will be enforced.

Once unloaded, trailers may park at the offsite trailer lot courtesy of W. O. Stinson & Son Ltd.

## 5545 Albion Road, just East of Mitch Owens Road

NO MOVE-OUT IS ALLOWED BEFORE SHOW 4:30pm THURSDAY.

5545 Albion Road South

16 min 15.1 km

ping o

YOU ARE NOT ABLE TO ENTER THE EY CENTRE BUILDING without an exhibitor pass. There will be no distribution of exhibitor passes during the show. Passes are emailed in advance and exhibitors are responsible for distributing passes